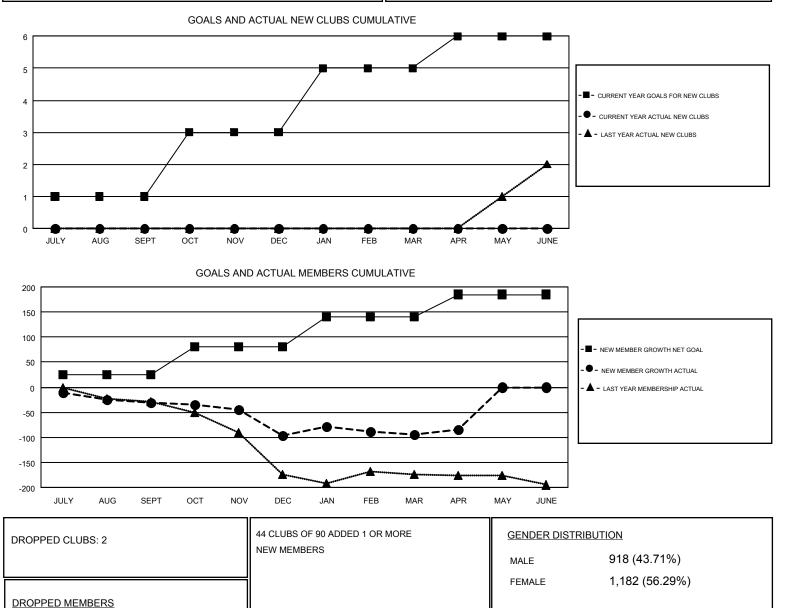

## LOCATION: GREECE

## GMT: ELENA APPIANI

| GMT | CA   | 4 |
|-----|------|---|
| 0   | 0, 1 |   |

| Clubs                 |               |           | Members       |                       |                                                                |                                                              |                                                    |
|-----------------------|---------------|-----------|---------------|-----------------------|----------------------------------------------------------------|--------------------------------------------------------------|----------------------------------------------------|
| RESULTS FOR 2016-2017 |               |           |               | RESULTS FOR 2016-2017 |                                                                |                                                              |                                                    |
| QUARTER               | NEW CLUB GOAL | NEW CLUBS | DROPPED CLUBS | QUARTER               | NEW MEMBER GROWTH<br>NET GOAL (not reinstated<br>or transfers) | NEW MEMBER<br>GROWTH ACTUAL (not<br>reinstated or transfers) | DROPPED<br>MEMBERS ACTUAL<br>(including transfers) |
| JULY/AUG/SEPT         | 1             | 0         | 1             | JULY/AUG/SEPT         | 25                                                             | 14                                                           | 44                                                 |
| OCT/NOV/DEC           | 2             | 0         | 1             | OCT/NOV/DEC           | 55                                                             | 34                                                           | 101                                                |
| JAN/FEB/MAR           | 2             | 0         | 0             | JAN/FEB/MAR           | 60                                                             | 56                                                           | 54                                                 |
| APR/MAY/JUNE          | 1             | 0         | 0             | APR/MAY/JUNE          | 45                                                             | 29                                                           | 18                                                 |

CLICK HERE FOR CUMULATIVE

MEMBERSHIP DATA

13

35

169

217

TOTAL FAMILY UNIT MEMBERS

FAMILY MEMBERS PAYING HALF